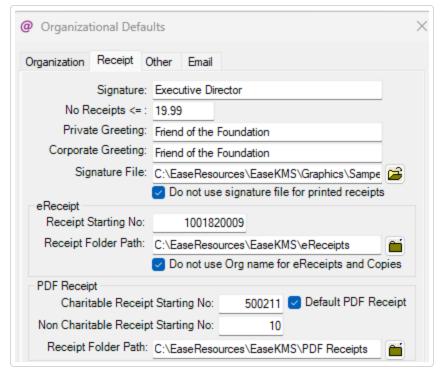

## Noncharitable PDF Receipts for Noncharitable Gifts

Organizational Defaults for Noncharitable PDF Receipts

PDF Receipts

Note the new Non-Charitable Receipt Starting No: field. This is an important addition to PDF receipting.