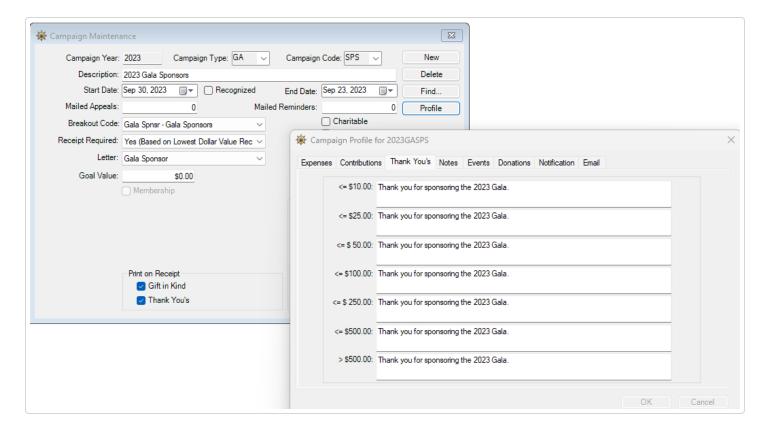

The **Thank You** messages are created on the Campaign window through the **Profile**.

The Gift in Kind information is entered on the Receipt transaction is the Receipt Message field.

The **Donation Category** is **Sponsorship**.