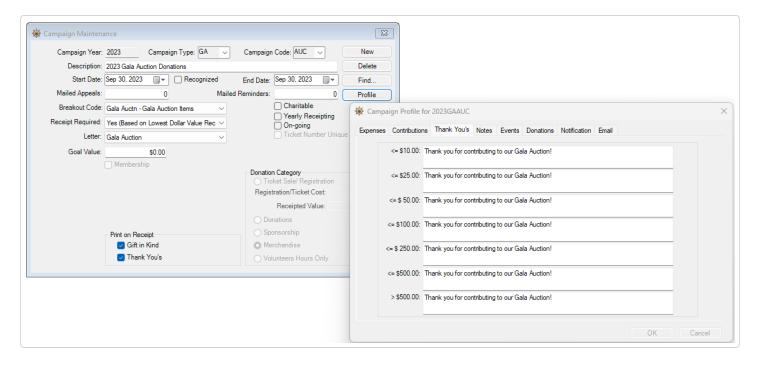

The video shows that campaign set-up is important to consider as Receipt Required is Yes, and the Charitable box remains empty, indicating non-charitable.

Print on Receipt should include Gift in Kind and Thank You messages when the campaigns are set up.

The **Thank You** messages are created on the Campaign window through the **Profile**.

The Gift in Kind information is entered on the Receipt transaction is the Receipt Message field.

The **Donation Category** is **Sponsorship**.

The Letter field is Gala Sponsor, which can be used with Word to determine which letter to create.

The Auction Campaign is set up in a similar fashion.

Print on Receipt should include Gift in Kind and Thank You messages when the campaigns are set up.

The **Thank You** messages are created on the Campaign window through the **Profile**.

The Gift in Kind information is entered on the Receipt transaction in the Receipt Message field.

The **Donation Category** is **Merchandise**.

The **Letter** field is **Gala Auction**, which can be used with Word to determine which letter to create.