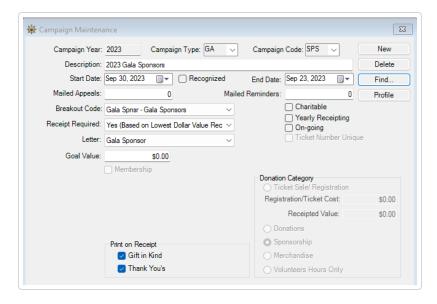

The video shows that campaign set-up is important to consider as Receipt Required is Yes, and the Charitable box remains empty, indicating non-charitable.

Print on Receipt should include Gift in Kind and Thank You messages when the campaigns are set up.

The **Thank You** messages are created on the Campaign window through the **Profile**.

The Gift in Kind information is entered on the Receipt transaction is the Receipt Message field.

The **Donation Category** is **Sponsorship**.

The Letter field is Gala Sponsor, which can be used with Word to determine which letter to create.

The Auction Campaign is set up in a similar fashion.

Print on Receipt should include Gift in Kind and Thank You messages when the campaigns are set up.